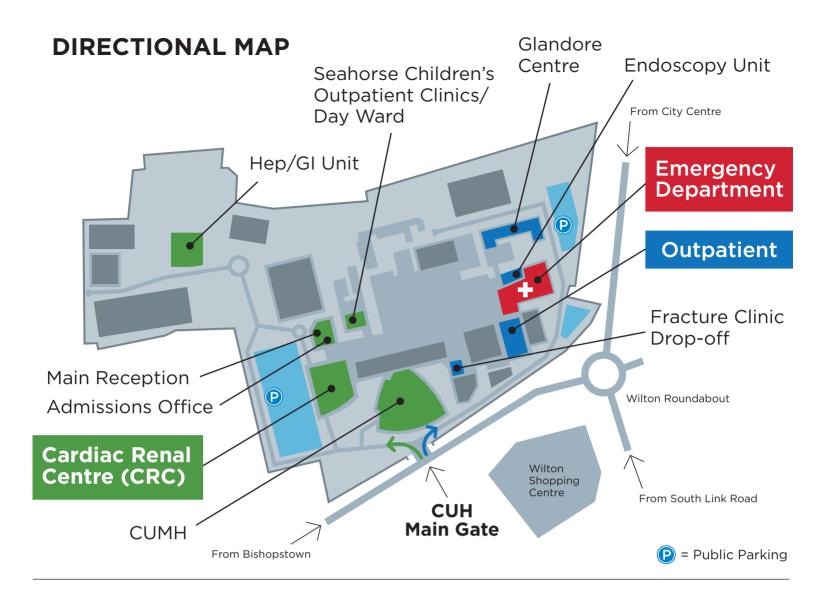

## TURN RIGHT at CUH Main Gate for:

- Emergency Department
- Main Outpatient Department
- Eye Clinic
- Endoscopy Unit
- Glandore Centre
- Fracture Clinic (Drop-off)

TURN LEFT at CUH Main Gate for:

- Main Reception
- Admissions Office
- Cardiac Renal Centre (CRC) Level 3C (access through Main Reception)
- Seahorse Children's Outpatient Clinics/Day Ward (access through Main Reception)
- Orchid Centre (access through Main Reception)
- Hep/GI Unit